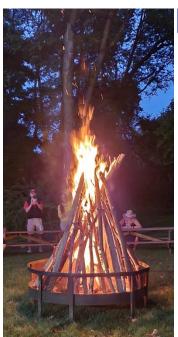

8:30 — Children's Lampion Parade and Lighting of the Bonfire, Sing-Along

NHS welcomes members of the Swiss Club of the Jersey Shore